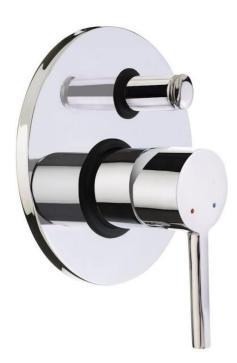

Brand: TEKA, China

Name : Alaior / Concealed Bath/Shower

Mixer

Item Code: 55.171.0200
Color / Finish: Chrome-plated

Dimensions: Ø16cm

## Product info:

- Without shower set
- · Concealed part 40mm cartridge included
- Operation pressure 1~5 bar (14~73 psi)