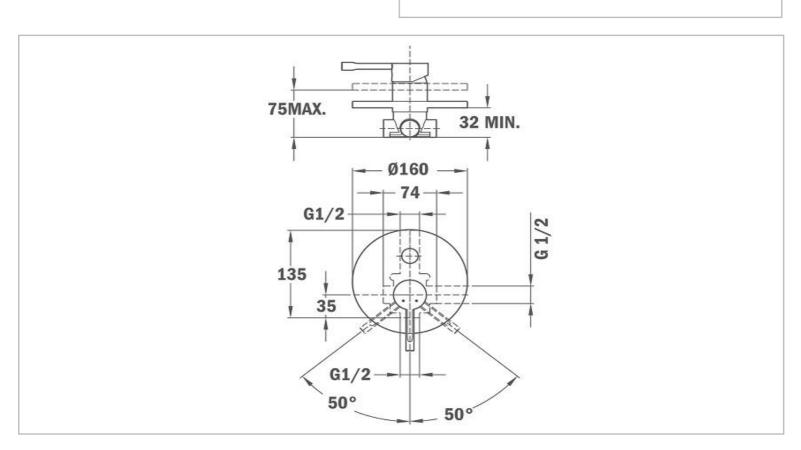

Brand: TEKA, China

Name : Alaior / Concealed Bath/Shower

Mixer

Item Code: 55.171.0200
Color / Finish: Chrome-plated

Dimensions: Ø16cm

## Product info:

- Without shower set
- · Concealed part 40mm cartridge included
- Operation pressure 1~5 bar (14~73 psi)