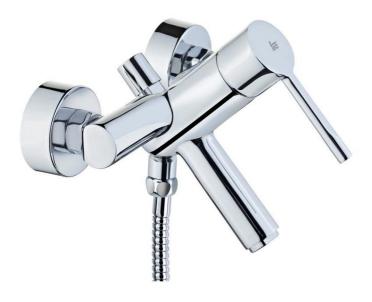

Brand: TEKA, China

Name: Alaior / Exposed Bath/Shower Mixer

with Handshower set

Item Code: 55.122.0200
Color / Finish: Chrome-plated

Dimensions: 14cm spout projection

## Product info:

- With KOBE Shower set R13.157.00
- with noise reducers
- Anti-scale aerator
- Operation pressure 1~5 bar (14~73 psi)

Flushing of pipe must be done before fittings are installed. Failure to do so voids the warranty. Follow cleaning instructions and avoid using any harmful chemicals.