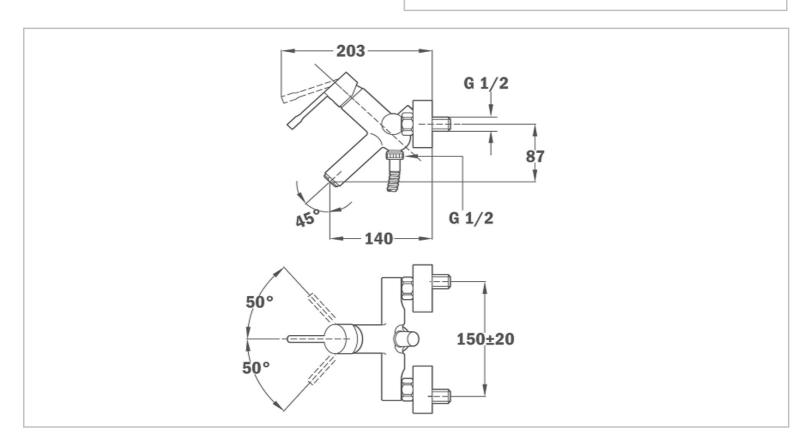

Brand: TEKA, China

Name: Alaior / Exposed Bath/Shower Mixer

with Handshower set

Item Code: 55.122.0200
Color / Finish: Chrome-plated

Dimensions: 14cm spout projection

## Product info:

- With KOBE Shower set R13.157.00
- with noise reducers
- Anti-scale aerator
- Operation pressure 1~5 bar (14~73 psi)

Flushing of pipe must be done before fittings are installed. Failure to do so voids the warranty. Follow cleaning instructions and avoid using any harmful chemicals.