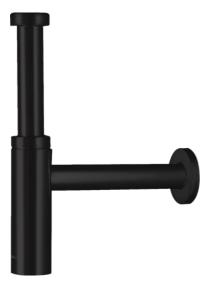

## hansgrohe

| Brand :<br>Name :<br>Item Code :                                                                                                                                                               | HANSGROHE, Germany<br>Design trap Flowstar S<br>52105.670 |
|------------------------------------------------------------------------------------------------------------------------------------------------------------------------------------------------|-----------------------------------------------------------|
| Designer :<br>Color / Finish :<br>Dimensions :                                                                                                                                                 | Hansgrohe<br>Matt Black                                   |
| <ul> <li>Product info</li> <li>adjustment distance 60 - 165 mm</li> <li>distance to wall 330 mm</li> <li>connection dimension entry: G 1¼</li> <li>connection dimension outlet DN32</li> </ul> |                                                           |