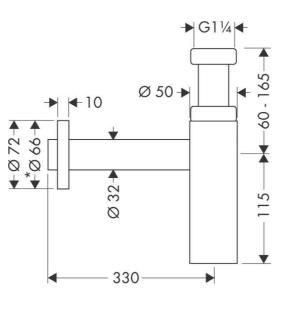

## hansgrohe

| Brand :<br>Name :<br>Item Code :                                                                                                                                                               | HANSGROHE, Germany<br>Design trap Flowstar S<br>52105.670 |
|------------------------------------------------------------------------------------------------------------------------------------------------------------------------------------------------|-----------------------------------------------------------|
| Designer :<br>Color / Finish :<br>Dimensions :                                                                                                                                                 | Hansgrohe<br>Matt Black                                   |
| <ul> <li>Product info</li> <li>adjustment distance 60 - 165 mm</li> <li>distance to wall 330 mm</li> <li>connection dimension entry: G 1¼</li> <li>connection dimension outlet DN32</li> </ul> |                                                           |