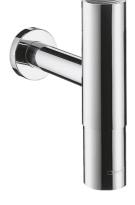

## hansgrohe

| Brand :          | HANSGROHE, Germany    |
|------------------|-----------------------|
| Name :           | Design Trap, Flowstar |
| Item Code :      | 52100.000             |
| Designer :       | Hansgrohe             |
| Color / Finish : | Chrome                |
| Dimensions :     |                       |
| Product info     |                       |
|                  | tance 65 - 165 mm     |
| Distance to wal  |                       |
| Connection dim   | nension entry: G 1¼   |
|                  |                       |
|                  |                       |
|                  |                       |
|                  |                       |
|                  |                       |
|                  |                       |
|                  |                       |
|                  |                       |
|                  |                       |
|                  |                       |
|                  |                       |