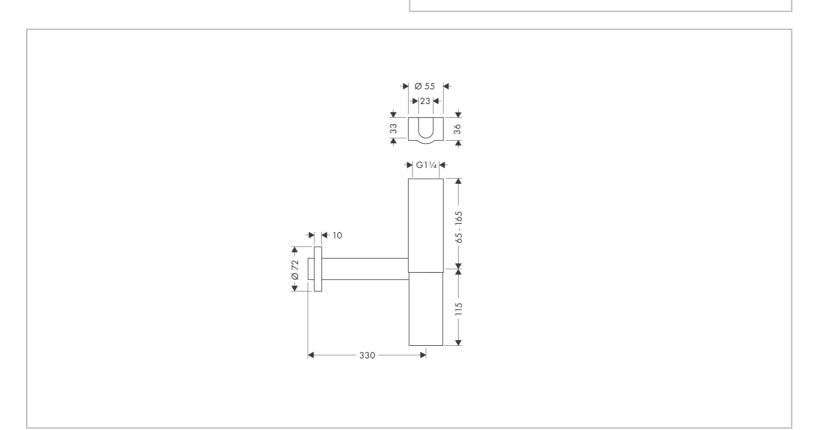

## hansgrohe

| Brand :          | HANSGROHE, Germany    |
|------------------|-----------------------|
| Name :           | Design Trap, Flowstar |
| Item Code :      | 52100.000             |
| Designer :       | Hansgrohe             |
| Color / Finish : | Chrome                |
| Dimensions :     |                       |
| Product info     |                       |
|                  | tance 65 - 165 mm     |
| Distance to wal  |                       |
| Connection dim   | nension entry: G 1¼   |
|                  |                       |
|                  |                       |
|                  |                       |
|                  |                       |
|                  |                       |
|                  |                       |
|                  |                       |
|                  |                       |
|                  |                       |
|                  |                       |
|                  |                       |