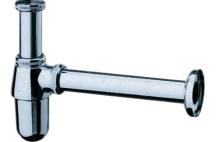

## hansgrohe

| Brand :                          | HANSGROHE, Germany                           |
|----------------------------------|----------------------------------------------|
| Name :<br>Item Code :            | Cup-shaped Trap, Standard Model<br>52053.000 |
| Designer :                       | Hansgrohe                                    |
| Color / Finish :<br>Dimensions : | Chrome                                       |