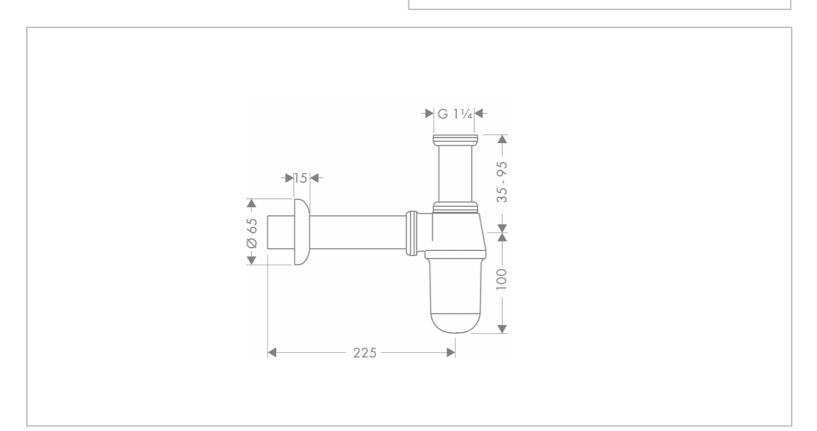

Product info

- Adjustment distance 35 95 mm
- Distance to wall 225 mm
- Connection dimension entry: G 1¼

Flushing of pipe must be done before fittings are installed. Failure to do so voids the warranty.