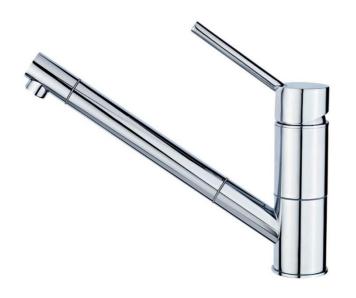

| Brand :                          | TEKA, China                                                   |
|----------------------------------|---------------------------------------------------------------|
| Name :                           | Kitchen Mixers / AURA Sink Mixer w/<br>pull-out spray         |
| Item Code :                      | 50.978.0200                                                   |
| Color / Finish :<br>Dimensions : | Chrome-plated<br>24.2mm max height<br>22.4mm spout projection |

Product info:

- Swivel spout
- Pull-out shower with 1 function
- New extra resistance flexible hose
- Anti-scale aerator
- Flexible inlet pipes connections 3/8"