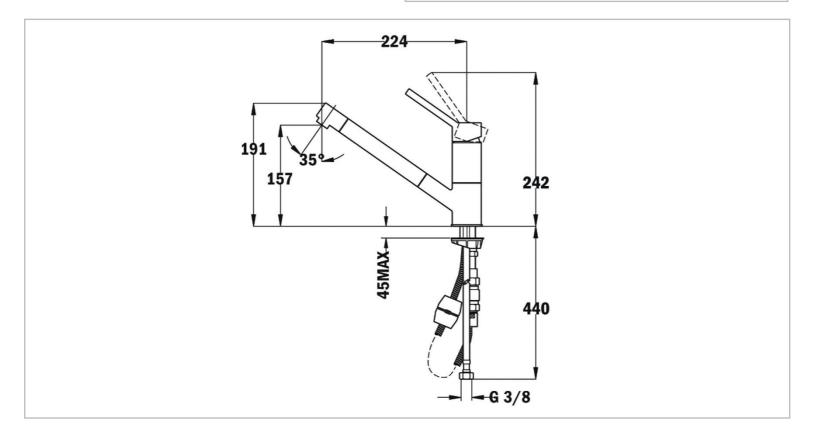

| Brand :                          | TEKA, China                                                   |
|----------------------------------|---------------------------------------------------------------|
| Name :                           | Kitchen Mixers / AURA Sink Mixer w/<br>pull-out spray         |
| Item Code :                      | 50.978.0200                                                   |
| Color / Finish :<br>Dimensions : | Chrome-plated<br>24.2mm max height<br>22.4mm spout projection |

## Add-on:

• 2x angle valve ½"x¾"

Flushing of pipe must be done before fittings are installed. Failure to do so voids the warranty.

Follow cleaning instructions and avoid using any harmful chemicals.

All information is for reference only. Installation shall always be based on the specs provided with actual delivered items. For more info, visit **www.kuysen.com**