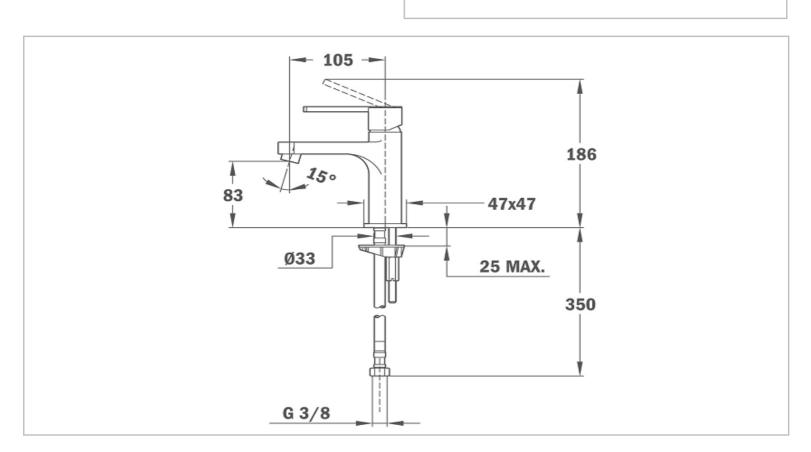

Brand: TEKA, China

Name: AURA / Single Lever Basin Mixer

Item Code: 50.342.0200
Color / Finish: Chrome-plated

Dimensions: 10.5cm spout projection

18.6 max height

## Product info:

- With pop-up waste
- 3/8" flexible inlet pipes
- 25mm cartridge
- Anti-scale aerator
- Operation pressure 1~5 bar (14~73 psi)