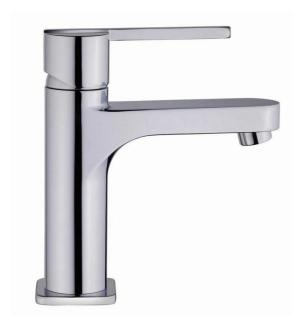

Brand: TEKA, China

Name: AURA / Single Lever Basin Mixer

Item Code: 50.342.0200
Color / Finish: Chrome-plated

Dimensions: 10.5cm spout projection

18.6 max height