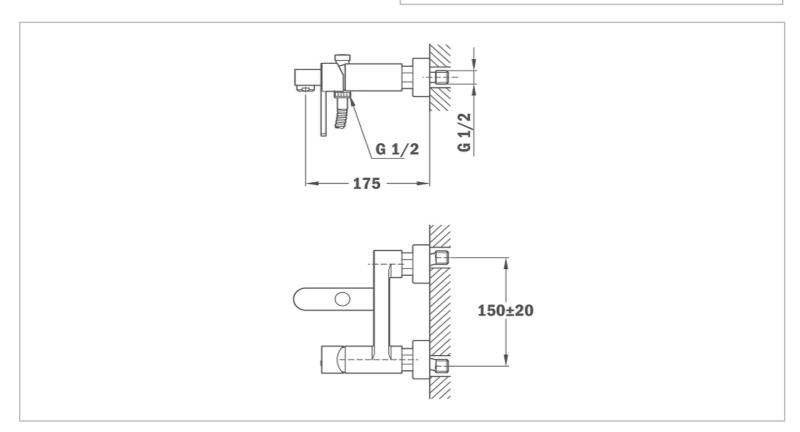

Brand: TEKA, China

Name: AURA / Exposed Bath / Shower Mixer

Item Code: 50.122.0200
Color / Finish: Chrome-plated

Dimensions: 17.5cm spout projection

## Product info:

- with:
- Shower set with wall support
- & flexible shower hose 1.5m
- With noise reducers
- Anti-scale aerator
- Operation pressure 1~5 bar (14~73 psi)

Flushing of pipe must be done before fittings are installed. Failure to do so voids the warranty. Follow cleaning instructions and avoid using any harmful chemicals.