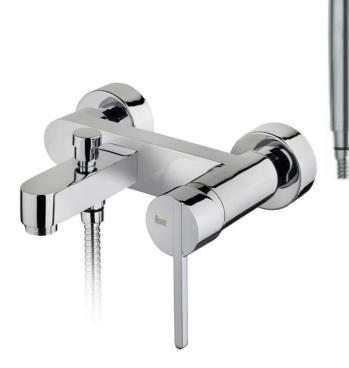

Brand: TEKA, China

Name: AURA / Exposed Bath / Shower Mixer

Item Code: 50.122.0200
Color / Finish: Chrome-plated

Dimensions: 17.5cm spout projection

## Product info:

- with:
- Shower set with wall support
- & flexible shower hose 1.5m
- With noise reducers
- Anti-scale aerator
- Operation pressure 1~5 bar (14~73 psi)

Flushing of pipe must be done before fittings are installed. Failure to do so voids the warranty. Follow cleaning instructions and avoid using any harmful chemicals.