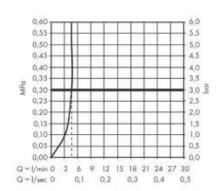

## Product info:

- consists of: single lever bidet mixer, push-open waste set
- projection 121 mm
- aerator with ball pivot
- normal spray
- flow rate at 3 bar: 5 l/min
- ceramic cartridge
- temperature limitation adjustable
- isolated water conduction
- suitable for continuous flow water heaters