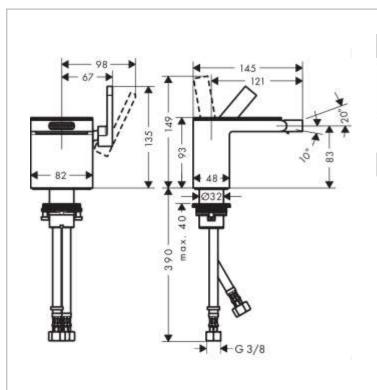

Brand: Axor, Germany

Name: My Edition Single Lever Bidet Mixer

Item Code: 47212.000

Phoenix Design Designer:

Color / Finish: Chrome

Dimensions:

## Product info:

- consists of: single lever bidet mixer, push-open waste set
- projection 121 mm
- aerator with ball pivot
- normal spray
- flow rate at 3 bar: 5 l/min
- ceramic cartridge
- temperature limitation adjustable
- isolated water conduction
- suitable for continuous flow water heaters