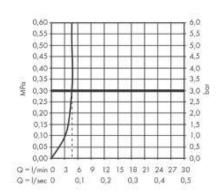

Brand : Axor, Germany

Name: My Edition 2-hole Basin Mixer

Item Code: 47062.000

Designer: Phoenix Design

Color / Finish: Chrome

Dimensions:

- consists of: single lever basin mixer for concealed installation wall-mounted, non-closing waste set
- projection 221 mm · spray type: PowderRain
- flow rate at 3 bar: 5 l/min
- ceramic cartridge
- temperature limitation adjustable
- with isolated water conduction
- suitable for continuous flow water heaters
- handle can be positioned on the right or left, depends on the basic set installation