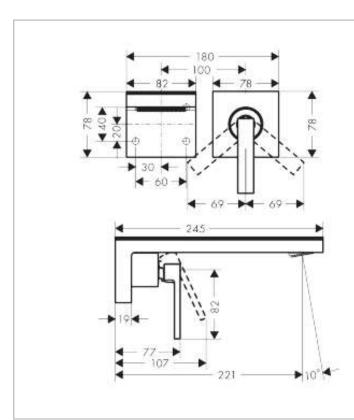

Brand : Axor, Germany

Name: My Edition 2-hole Basin Mixer

Item Code: 47062.000

Designer: Phoenix Design

Color / Finish: Chrome

Dimensions:

- consists of: single lever basin mixer for concealed installation wall-mounted, non-closing waste set
- projection 221 mm · spray type: PowderRain
- flow rate at 3 bar: 5 l/min
- ceramic cartridge
- temperature limitation adjustable
- with isolated water conduction
- suitable for continuous flow water heaters
- handle can be positioned on the right or left, depends on the basic set installation