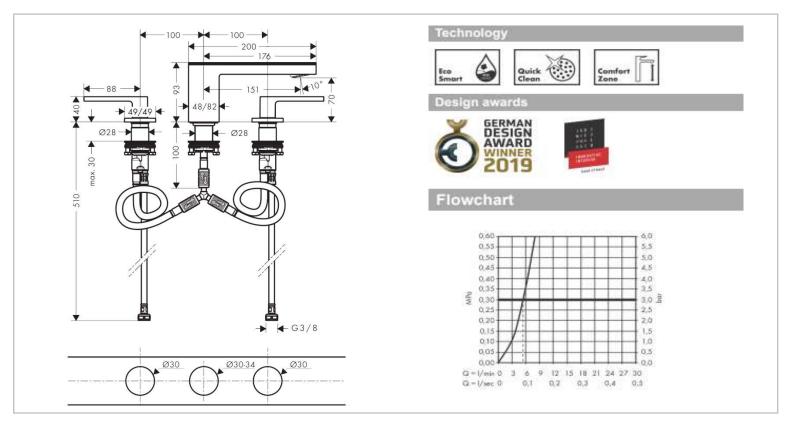

## Product info:

- consists of: 3-hole basin mixer, push-open waste set (metal)
- ComfortZone 70
- projection 151 mm
- spray type: PowderRain
- flow rate at 3 bar: 5 l/min
- ceramic valves hot/ cold 90°
- with isolated water conduction
- suitable for continuous flow water heaters
- Add-ons :
- 1 x cover plate
- 2 x angle valve 1/2 x 3/8 w/ conical nut
- 1 x p-trap