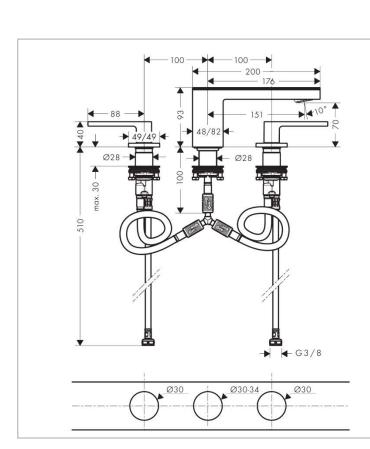

Brand: Axor, Germany

My Edition 3-hole Basin Mixer Name:

47052.000 Item Code:

Designer: Phoenix Design

Color / Finish: Chrome

Dimensions:

## Product info:

- consists of: 3-hole basin mixer, push-open waste set (metal)
- ComfortZone 70
- projection 151 mm
- spray type: PowderRain
- flow rate at 3 bar: 5 l/min
- ceramic valves hot/cold 90°
- with isolated water conduction
- suitable for continuous flow water heaters

## Add-ons:

- 1 x cover plate
- 2 x angle valve 1/2 x 3/8 w/ conical nut
- 1 x p-trap