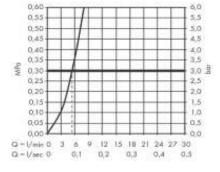

## Product info:

- consists of: 3-hole basin mixer, push-open waste set (metal)
- ComfortZone 70
- projection 151 mm
- spray type: PowderRain
- flow rate at 3 bar: 5 l/min
- ceramic valves hot/cold 90°
- with isolated water conduction
- suitable for continuous flow water heaters