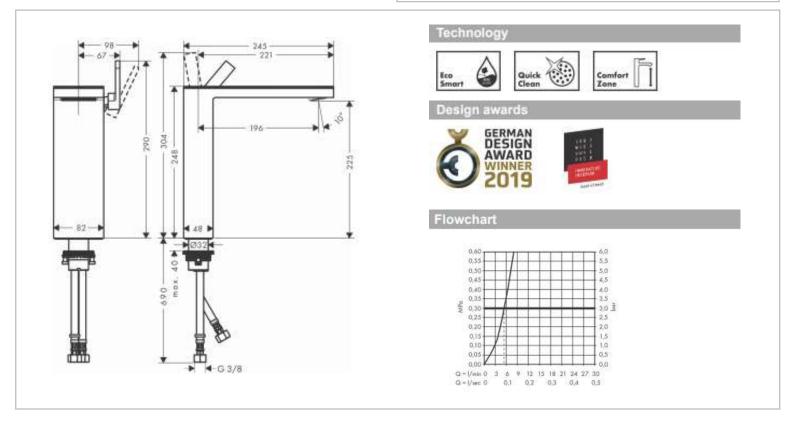

Product info:

- consists of: single lever basin mixer, push-open waste set (metal)
- ComfortZone 230
- projection 196 mm
- spray type: PowderRain
- flow rate at 3 bar: 5 l/min
- ceramic cartridge
- temperature limitation adjustable
- with isolated water conduction
- suitable for continuous flow water heaters Add-ons :
- 1 x cover plate
- 2 x angle valve 1/2 x 3/8 w/ conical nut
- 1 x p-trap