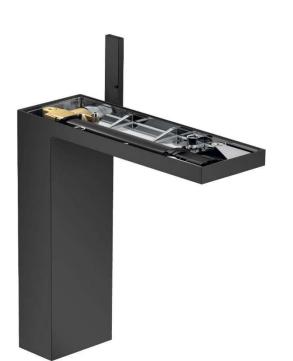

| Brand :                          | Axor, Germany                              |
|----------------------------------|--------------------------------------------|
| Name :                           | My Edition Single Lever Basin Mixer<br>230 |
| Item Code :                      | 47022.350                                  |
| Designer :                       | Phoenix Design                             |
| Color / Finish :<br>Dimensions : | Satin Black                                |

Product info:

- consists of: single lever basin mixer, push-open waste set (metal)
- ComfortZone 230
- projection 196 mm
- spray type: PowderRain
- flow rate at 3 bar: 5 l/min
- ceramic cartridge
- temperature limitation adjustable
- with isolated water conduction
- suitable for continuous flow water heaters Add-ons :
- 1 x cover plate
- 2 x angle valve 1/2 x 3/8 w/ conical nut
- 1 x p-trap