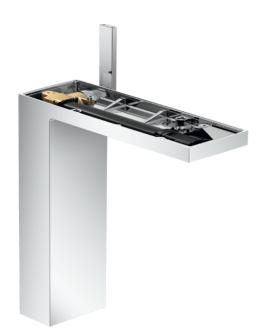

| Brand :               | Axor, Germany                                     |
|-----------------------|---------------------------------------------------|
| Name :<br>Item Code : | My Edition Single Lever Basin Mixer 230 47022.000 |
| Designer :            | Phoenix Design                                    |
| Color /               | Chrome                                            |
| Finish:               |                                                   |
| Dimensions :          |                                                   |

## Product info:

- consists of: single lever basin mixer, push-open waste set (metal)
- ComfortZone 230
- projection 196 mm
- spray type: PowderRain
- flow rate at 3 bar: 5 l/min
- ceramic cartridge
- temperature limitation adjustable
- with isolated water conduction
- suitable for continuous flow water heaters Add-ons :
- 1 x cover plate
- 2 x angle valve 1/2 x 3/8 w/ conical nut
- 1 x p-trap