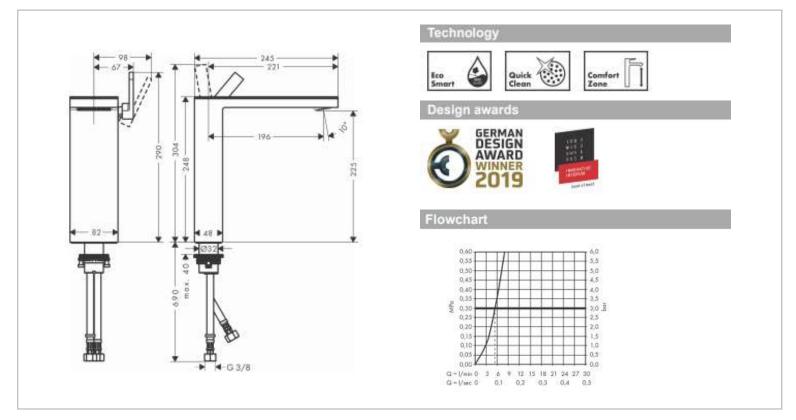

## Product info:

- consists of: single lever basin mixer, push-open waste set (metal)
- ComfortZone 230
- projection 196 mm
- spray type: PowderRain
- flow rate at 3 bar: 5 l/min
- ceramic cartridge
- temperature limitation adjustable
- with isolated water conduction
- suitable for continuous flow water heaters Add-ons :
- 1 x cover plate
- 2 x angle valve 1/2 x 3/8 w/ conical nut
- 1 x p-trap