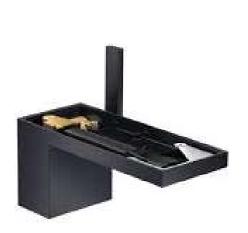

| Brand :          | Axor, Germany                          |
|------------------|----------------------------------------|
| Name :           | My Edition Single Lever Basin Mixer 70 |
| Item Code :      | 47012.350                              |
| Designer :       | Phoenix Design                         |
| Color / Finish : | Satin Black                            |
| Dimensions :     |                                        |

## Product info:

- consists of: single lever basin mixer, push-open waste set (metal)
- ComfortZone 70
- projection 151 mm
- spray type: PowderRain
- flow rate at 3 bar: 5 l/min
- ceramic cartridge
- temperature limitation adjustable
- with isolated water conduction
- suitable for continuous flow water heaters Add-ons :
- 1 x cover plate
- 2 x angle valve 1/2 x 3/8 w/ conical nut
- 1 x p-trap