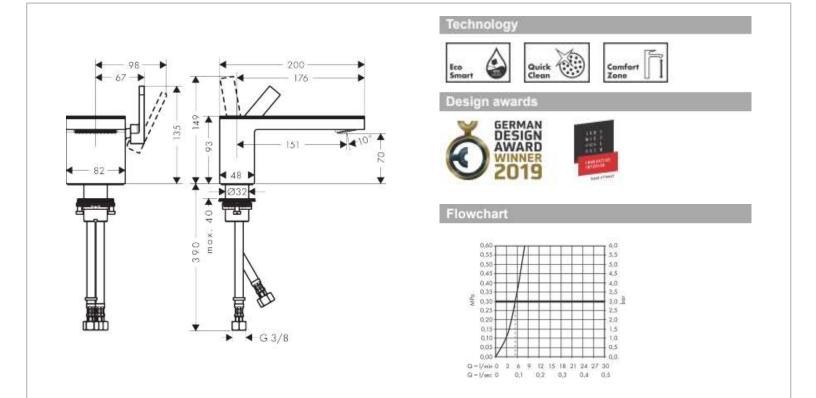

## Product info:

- consists of: single lever basin mixer, push-open waste set (metal)
- ComfortZone 70
- projection 151 mm
- spray type: PowderRain
- flow rate at 3 bar: 5 l/min
- ceramic cartridge
- temperature limitation adjustable
- with isolated water conduction
- suitable for continuous flow water heaters Add-ons :
- 1 x cover plate
- 2 x angle valve 1/2 x 3/8 w/ conical nut
- 1 x p-trap