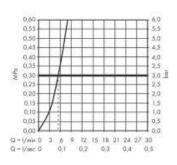

### Product info:

- consists of: single lever basin mixer, push-open waste set (metal)
- ComfortZone 70
- projection 151 mm
- spray type: PowderRain
- flow rate at 3 bar: 5 l/min
- ceramic cartridge
- temperature limitation adjustable
- with isolated water conduction
- suitable for continuous flow water heaters