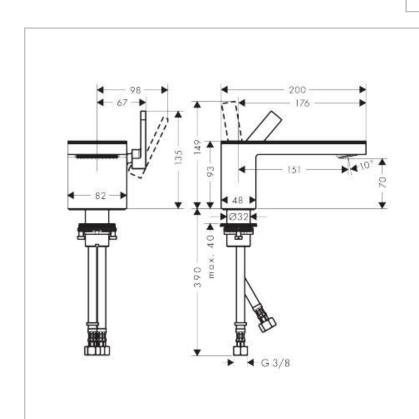

Brand: Axor, Germany

Name: My Edition Single Lever Basin Mixer 70

Item Code: 47012.000

Designer: Phoenix Design

Color / Finish Chrome

## Dimensions:

### Product info:

- consists of: single lever basin mixer, push-open waste set (metal)
- ComfortZone 70
- projection 151 mm
- spray type: PowderRain
- flow rate at 3 bar: 5 l/min
- ceramic cartridge
- temperature limitation adjustable
- with isolated water conduction
- suitable for continuous flow water heaters

## Add-ons:

- 1 x cover plate
- 2 x angle valve 1/2 x 3/8 w/ conical nut
- 1 x p-trap



# Technology











## Flowchart



Flushing of pipe must be done before fittings are installed. Failure to do so voids the warranty. Follow cleaning instructions and avoid using any harmful chemicals.

All information is for reference only. Installation shall always be based on the specs provided with actual delivered items.

For more info, visit www.kuysen.com