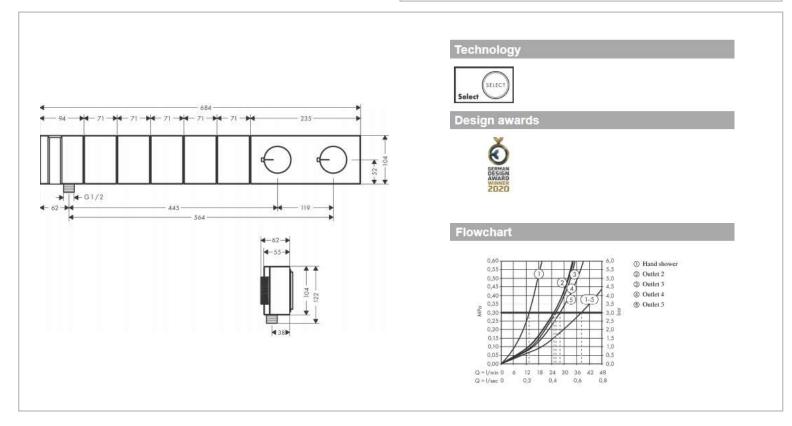

|  | Brand :                                                                                                                                                                                                                 | Axor, Germany                                                                                                                                                                   |
|--|-------------------------------------------------------------------------------------------------------------------------------------------------------------------------------------------------------------------------|---------------------------------------------------------------------------------------------------------------------------------------------------------------------------------|
|  | Name :<br>Item Code :                                                                                                                                                                                                   | Edge Thermostatic Module Select<br>680/100 for 5 functions<br>Diamond Cut<br>46731.000                                                                                          |
|  | Designer :                                                                                                                                                                                                              | Jean-Marie Massaud                                                                                                                                                              |
|  | Color / Finish :                                                                                                                                                                                                        | Chrome                                                                                                                                                                          |
|  | hand shower, sh<br>• depending on<br>approx. 50% flow<br>function<br>• 5 functions<br>• Select push-bu<br>• simultaneous u<br>• maximum flow<br>• safety lock at 4<br>• min. operating<br>• max. operating<br>Add-ons : | volume flow and installation situation<br>w rate reduction and integrated shut off<br>utton on/off control for 5 outlets<br>use of several outlets<br>v rate at 3 bar: 38 l/min |