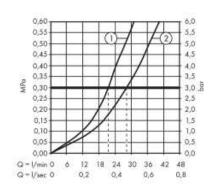

## Flowchart

- Shower outlet
- 2 Tub outlet

Flushing of pipe must be done before fittings are installed. Failure to do so voids the warranty. Follow cleaning instructions and avoid using any harmful chemicals.