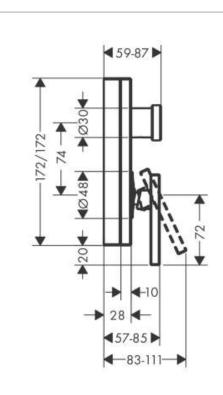

Brand: Axor, Germany

Name: Edge Single Lever Bath Mixer for

**Concealed Installation** 

46450.000 Item Code:

Designer: Jean-Marie Massaud

Color / Finish: Chrome

Dimensions: