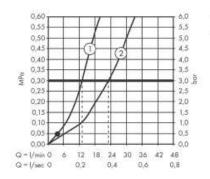

• flow rate for bath spout at 3 bar: 23 l/min

flow rate of hand shower at 3 bar: 13 l/min

min. operating pressure: 1 bar / max 10 bar

ceramic cartridge

temperature limitation adjustable

diverter with automatic resetting

## Flowchart

① Hand shower

Buth spout

Flushing of pipe must be done before fittings are installed. Failure to do so voids the warranty. Follow cleaning instructions and avoid using any harmful chemicals.