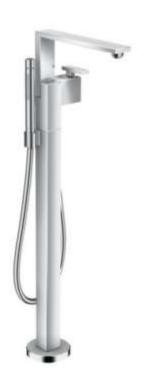

Brand: Axor, Germany

Name : Edge Single Lever Bath Mixer

Floor Standing – Diamond Cut

Item Code: 46441.000

Designer: Jean-Marie Massaud

Color / Finish: Chrome

## Product info:

• consists of: single lever bath mixer floor standing, baton hand shower, shower hose, shower holder

projection 255 mm

spray type mixer: normal spray

• spray type hand shower: Rain, Mono

flow rate at 3 bar: 23 l/min