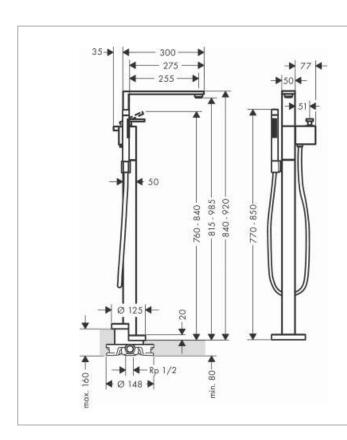

## Product info:

• consists of: single lever bath mixer floor standing, baton hand shower, shower hose, shower holder

projection 255 mm

spray type mixer: normal spray

• spray type hand shower: Rain, Mono

flow rate at 3 bar: 23 l/min

• flow rate for bath spout at 3 bar: 23 l/min

flow rate of hand shower at 3 bar: 13 l/min

min. operating pressure: 1 bar / max 10 bar

ceramic cartridge

temperature limitation adjustable

diverter with automatic resetting