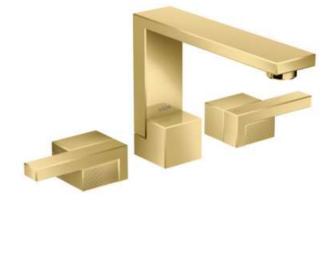

Brand : Axor, Germany

Name: Edge 3-hole Basin Mixer 130

**Diamond Cut** 

Item Code: 46051.990

Designer: Jean-Marie Massaud
Color / Finish: Polished Gold Optic

Dimensions:

## Product info:

- consists of: 3-hole basin mixer, push-open waste set (metal)
- Comfort Zone 130
- projection 173 mm
- normal spray
- flow rate at 3 bar: 5 l/min
- ceramic valves hot/ cold 90°
- suitable for continuous flow water heaters

### Add-ons:

- 2 x angle valve 1/2 x 3/8 w/ conical nut
- 1 x p-trap