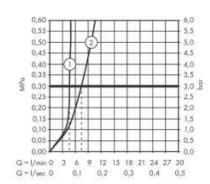

# Flowchart

- 1 With flow limiter
- Without flow limiter

Flushing of pipe must be done before fittings are installed. Failure to do so voids the warranty. Follow cleaning instructions and avoid using any harmful chemicals.