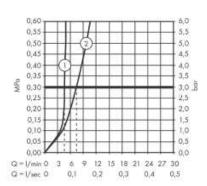

# Flowchart

- 1 With flow limiter
- ② Without flow limiter

Flushing of pipe must be done before fittings are installed. Failure to do so voids the warranty. Follow cleaning instructions and avoid using any harmful chemicals.