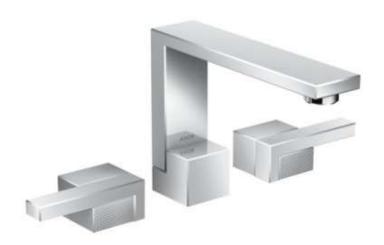

Brand: Axor, Germany

Name: Edge 3-hole Basin Mixer 130

Diamond Cut

46051.000 Item Code:

Designer: Jean-Marie Massaud

Color / Finish: Chrome

Dimensions:

## Product info:

• consists of: 3-hole basin mixer, push-open waste set (metal)

- Comfort Zone 130
- projection 173 mm
- normal spray
- flow rate at 3 bar: 5 l/min
- ceramic valves hot/cold 90°
- suitable for continuous flow water heaters

## Add-ons:

2 x angle valve 1/2 x 3/8 w/ conical nut

1 x p-trap