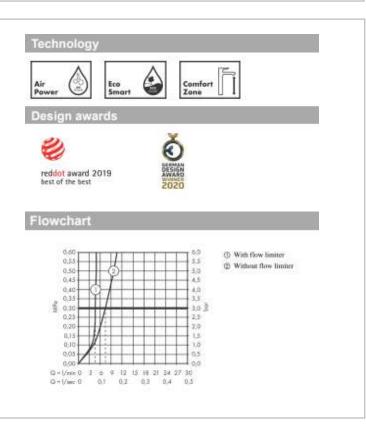

## Product info:

- consists of: single lever basin mixer, push-open waste set (metal)
- Comfort Zone 280
- projection 180 mm
- normal spray
- flow rate at 3 bar: 5 l/min
- · ceramic cartridge
- temperature limitation adjustable
- suitable for continuous flow water heaters