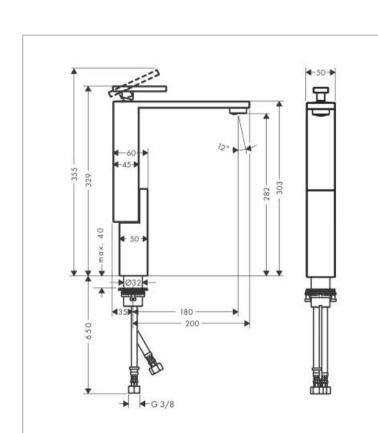

Brand : Axor, Germany

Name: Edge Single Lever Basin Mixer 280

**Diamond Cut** 

Item Code: 46031.990

Designer: Jean-Marie Massaud
Color / Finish: Polished Gold Optic

Dimensions:

## Product info:

- consists of: single lever basin mixer, push-open waste set (metal)
- Comfort Zone 280
- projection 180 mm
- normal spray
- flow rate at 3 bar: 5 l/min
- · ceramic cartridge
- temperature limitation adjustable
- suitable for continuous flow water heaters

## Add-ons:

- 2 x angle valve 1/2 x 3/8 w/ conical nut
- 1 x p-trap

Flushing of pipe must be done before fittings are installed. Failure to do so voids the warranty. Follow cleaning instructions and avoid using any harmful chemicals.