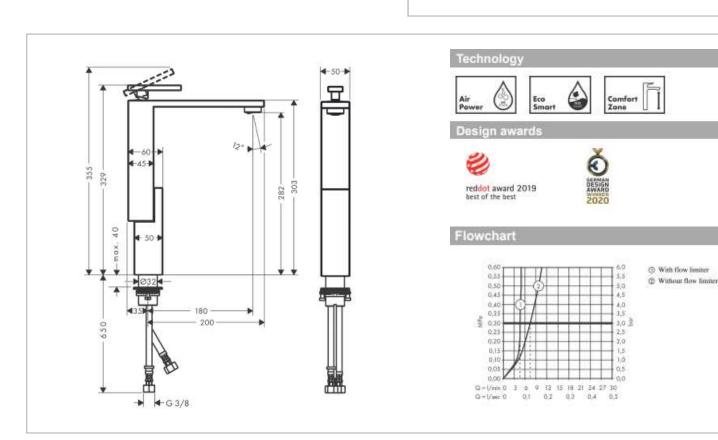

Brand : Axor, Germany

Name: Edge Single Lever Basin Mixer 280

**Diamond Cut** 

Item Code: 46031.000

Designer: Jean-Marie Massaud

Color / Finish: Chrome

Dimensions:

## Product info:

- consists of: single lever basin mixer, push-open waste set (metal)
- Comfort Zone 280
- projection 180 mm
- normal spray
- flow rate at 3 bar: 5 l/min
- · ceramic cartridge
- temperature limitation adjustable
- suitable for continuous flow water heaters

## Add-ons:

- 2 x angle valve 1/2 x 3/8 w/ conical nut
- 1 x p-trap

Flushing of pipe must be done before fittings are installed. Failure to do so voids the warranty. Follow cleaning instructions and avoid using any harmful chemicals.