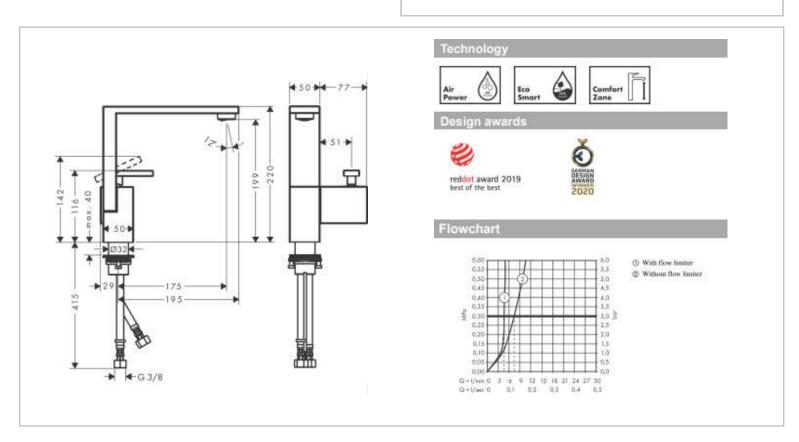

## Product info:

- consists of: single lever basin mixer, push-open waste set (metal)
- Comfort Zone 190
- projection 175 mm
- normal spray
- flow rate at 3 bar: 5 l/min
- ceramic cartridge
- temperature limitation adjustable
- suitable for continuous flow water heaters

## Add-ons:

- 2 x angle valve 1/2 x 3/8 w/ conical nut
- 1 x p-trap

Flushing of pipe must be done before fittings are installed. Failure to do so voids the warranty. Follow cleaning instructions and avoid using any harmful chemicals.