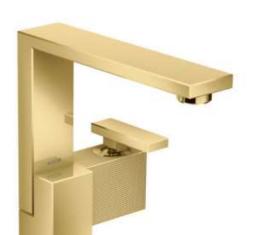

Brand : Axor, Germany

Name: Edge Single Lever Basin Mixer 190

**Diamond Cut** 

Item Code: 46021.990

Designer: Jean-Marie Massaud
Color / Finish: Polished Gold Optic

Dimensions:

## Product info:

- consists of: single lever basin mixer, push-open waste set (metal)
- Comfort Zone 190
- projection 175 mm
- normal spray
- flow rate at 3 bar: 5 l/min
- ceramic cartridge
- temperature limitation adjustable
- suitable for continuous flow water heaters