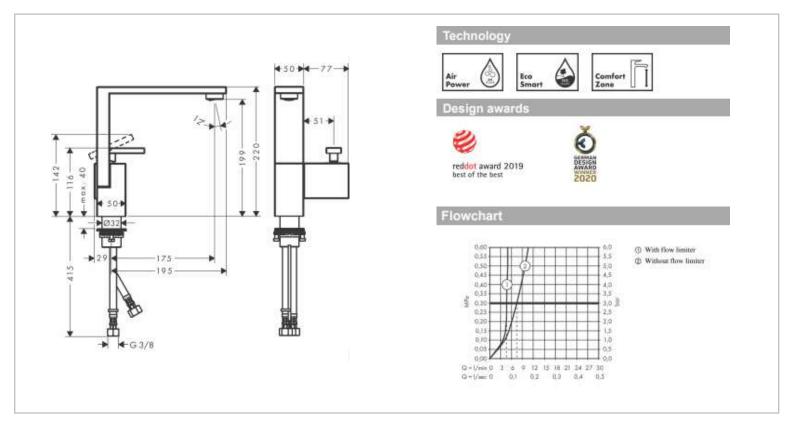

## Product info:

- consists of: single lever basin mixer, push-open waste set (metal)
- Comfort Zone 190
- projection 175 mm
- normal spray
- flow rate at 3 bar: 5 l/min
- ceramic cartridge
- temperature limitation adjustable
- suitable for continuous flow water heaters Add-ons :
- 2 x angle valve 1/2 x 3/8 w/ conical nut
- 1 x p-trap