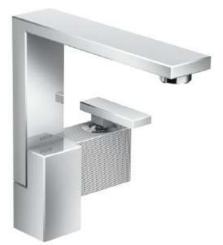

Brand :Axor, GermanyName :Edge Single Lever Basin Mixer 190<br/>Diamond CutItem Code :46021.000Designer :Jean-Marie MassaudColor / Finish :ChromeDimensions :

## Product info:

- consists of: single lever basin mixer, push-open waste set (metal)
- Comfort Zone 190
- projection 175 mm
- normal spray
- flow rate at 3 bar: 5 l/min
- ceramic cartridge
- temperature limitation adjustable
- suitable for continuous flow water heaters Add-ons :
- 2 x angle valve 1/2 x 3/8 w/ conical nut
- 1 x p-trap