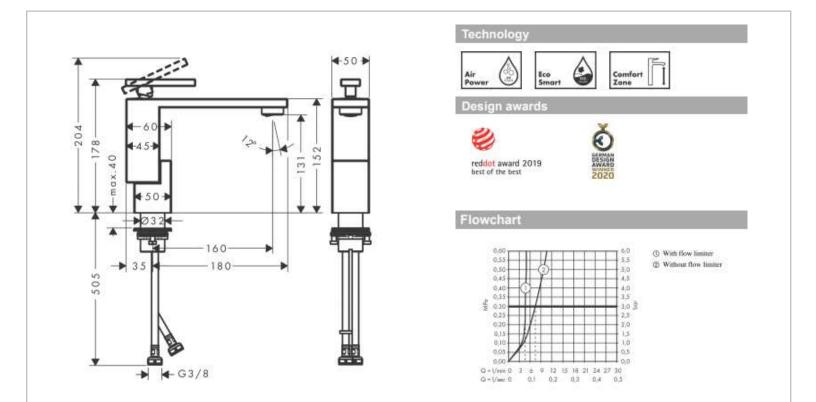

Product info:

- consists of: single lever basin mixer, push-open waste set (metal)
- Comfort Zone 130
- projection 160 mm
- normal spray
- flow rate at 3 bar: 5 l/min
- ceramic cartridge
- temperature limitation adjustable
- suitable for continuous flow water heaters Add-ons :
- 2 x angle valve 1/2 x 3/8 w/ conical nut
- 1 x p-trap