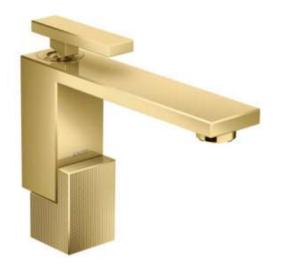

| Brand :                          | Axor, Germany                                    |
|----------------------------------|--------------------------------------------------|
| Name :                           | Edge Single Lever Basin Mixer 130<br>Diamond Cut |
| Item Code :                      | 46011.990                                        |
| Designer :                       | Jean-Marie Massaud                               |
| Color / Finish :<br>Dimensions : | Polished Gold Optic                              |

Product info:

- consists of: single lever basin mixer, push-open waste set (metal)
- Comfort Zone 130
- projection 160 mm
- normal spray
- flow rate at 3 bar: 5 l/min
- ceramic cartridge
- temperature limitation adjustable
- suitable for continuous flow water heaters Add-ons :
- 2 x angle valve 1/2 x 3/8 w/ conical nut
- 1 x p-trap