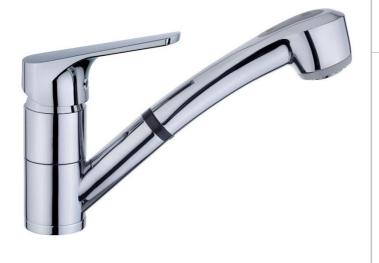

| Brand :                          | TEKA, China                                                 |
|----------------------------------|-------------------------------------------------------------|
| Name :                           | Kitchen Mixers / MT PLUS Sink Mixer<br>w/ pull-out spray    |
| Item Code :                      | 46.978.0200                                                 |
| Color / Finish :<br>Dimensions : | Chrome-plated<br>18.6mm max height<br>20mm spout projection |

## Product info:

- Swivel spout
- Pull-out shower with 2 function
- New extra resistance flexible hose
- Anti-scale aerator
- Flexible inlet pipes connections %"