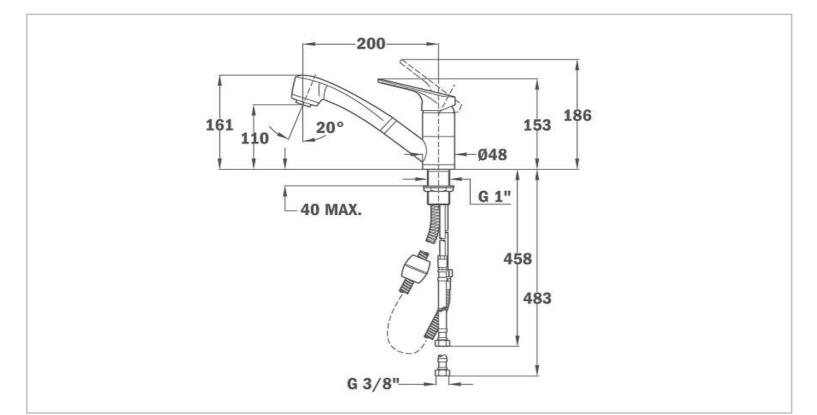

| Brand :                          | TEKA, China                                                 |
|----------------------------------|-------------------------------------------------------------|
| Name :                           | Kitchen Mixers / MT PLUS Sink Mixer<br>w/ pull-out spray    |
| Item Code :                      | 46.978.0200                                                 |
| Color / Finish :<br>Dimensions : | Chrome-plated<br>18.6mm max height<br>20mm spout projection |