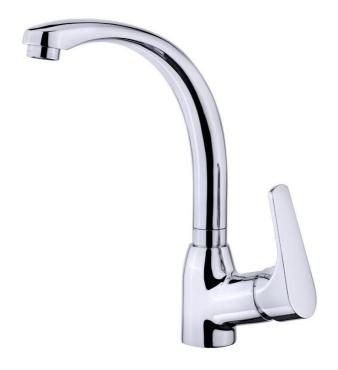

Brand: TEKA, China

Name: Kitchen Mixers / MT PLUS Sink Mixer

**High Spout** 

Item Code: 46.915.0200
Color / Finish: Chrome-plated

Dimensions: 18cm spout projection

27.3cm height

## Product info:

- Swivel spout
- With Anti-scale aerator
- With Flexible inlet pipes connections ¾"