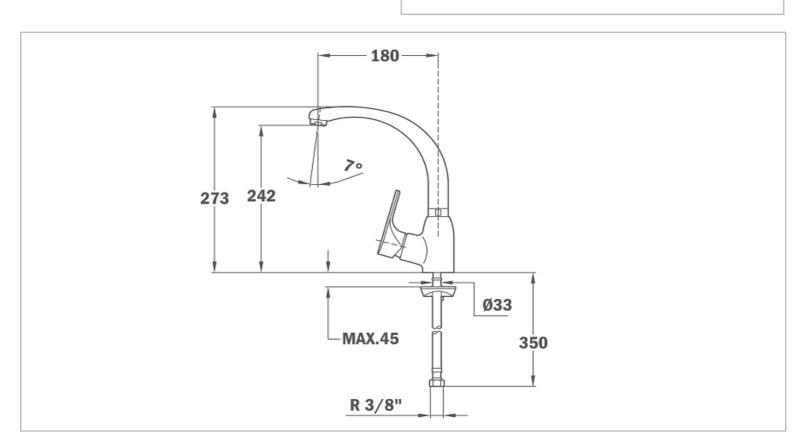

Brand: TEKA, China

Name: Kitchen Mixers / MT PLUS Sink Mixer

**High Spout** 

Item Code: 46.915.0200
Color / Finish: Chrome-plated

Dimensions: 18cm spout projection

27.3cm height

## Product info:

- Swivel spout
- With Anti-scale aerator
- With Flexible inlet pipes connections ¾"