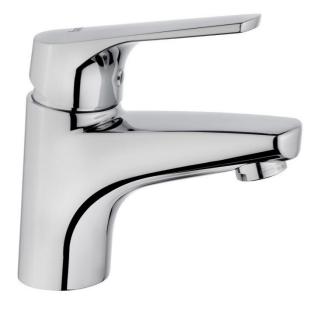

Brand: TEKA, China

Name: MT PLUS / Single Lever Basin Mixer

Item Code: 46.342.0200
Color / Finish: Chrome-plated

Dimensions: 10.1cm spout projection

17.8 max height