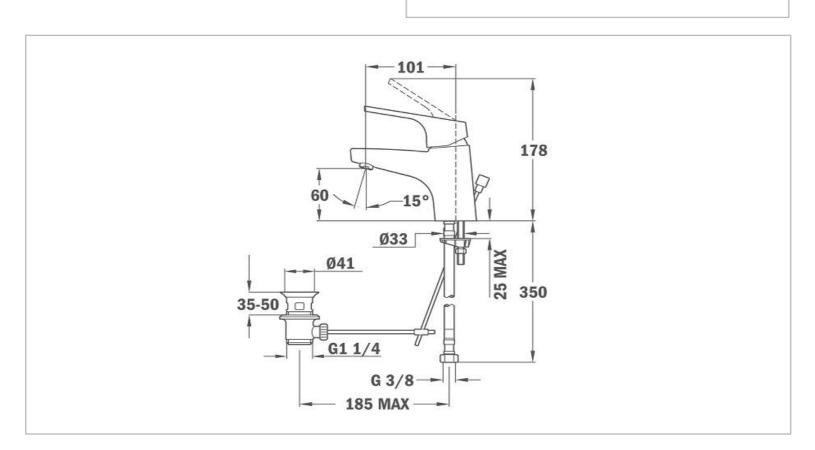

Brand: TEKA, China

Name: MT PLUS / Single Lever Basin Mixer

Item Code: 46.342.0200
Color / Finish: Chrome-plated

Dimensions: 10.1cm spout projection

17.8 max height