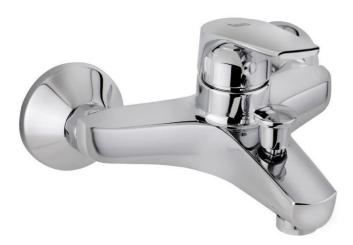

Brand: TEKA, China

Name: MT PLUS / Exposed Bath / Shower

Mixer

Item Code: 46.122.0200
Color / Finish: Chrome-plated

Dimensions: 15.4cm spout projection