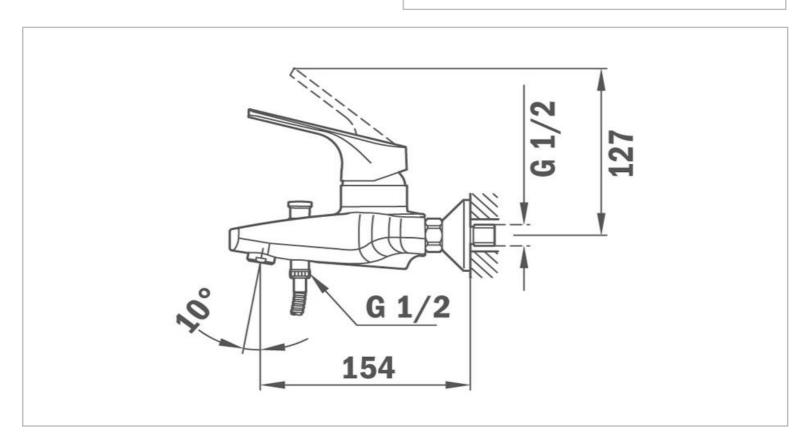

Brand: TEKA, China

Name: MT PLUS / Exposed Bath / Shower

Mixer

Item Code: 46.122.0200
Color / Finish: Chrome-plated

Dimensions: 15.4cm spout projection

## Product info:

- With supply pipes distance 150±20mm
- Basic shower set R13.184.00
- With automatic diverter
- With noise reducers
- Anti-scale aerator
- Operation pressure 1~5 bar (14~73 psi)

Flushing of pipe must be done before fittings are installed. Failure to do so voids the warranty. Follow cleaning instructions and avoid using any harmful chemicals.