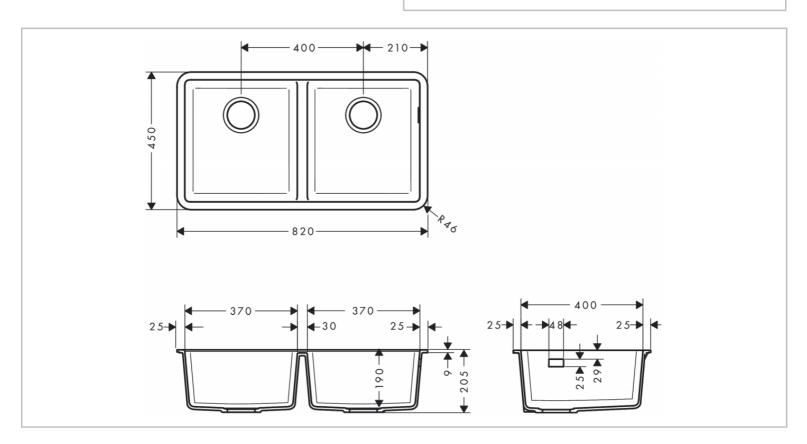

Brand: HANSGROHE, Germany
Name: SilicaTec, Undermount sink

Item Code: 43434.290Designer: HansgroheColor / Finish: Stone Grey

Dimensions : Overall size 820 x 450 x 205mm

Bowl size 370 x 400 x 190mm

· 2 bowl with side overflow