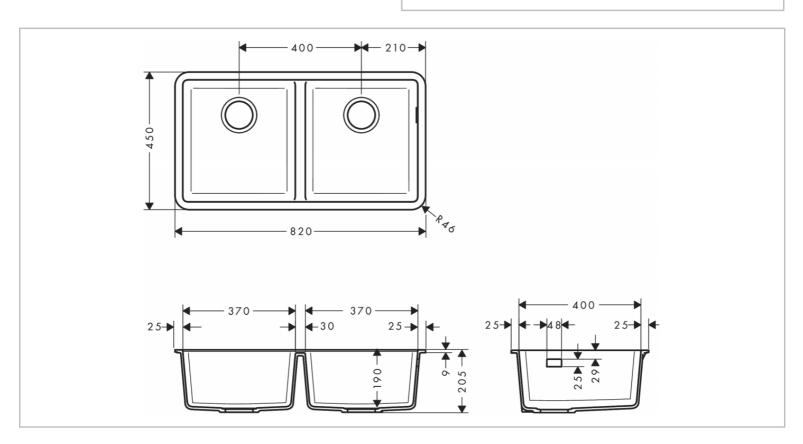

Brand: HANSGROHE, Germany

Name : SilicaTec, Undermount sink Item Code : 43434.170

Item Code : 43434.170

Designer : Hansgrohe

Color / Finish : Graphite Black

Dimensions : Overall size 820 x 450 x 205mm

Bowl size 370 x 400 x 190mm

• 2 bowl with side overflow

Undermount installation

Mounting clips included (range 28-40mm)

Add-ons:

• 43928.000 Manual drain

Flushing of pipe must be done before fittings are installed. Failure to do so voids the warranty. Follow cleaning instructions and avoid using any harmful chemicals.