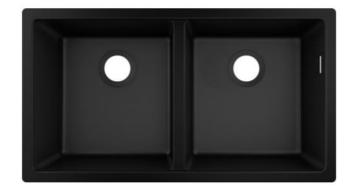

Brand: HANSGROHE, Germany

Name : SilicaTec, Undermount sink Item Code : 43434.170

Item Code : 43434.170

Designer : Hansgrohe

Color / Finish : Graphite Black

Dimensions : Overall size 820 x 450 x 205mm

Bowl size 370 x 400 x 190mm

• 2 bowl with side overflow

Undermount installation

Mounting clips included (range 28-40mm)

Add-ons:

• 43928.000 Manual drain

Flushing of pipe must be done before fittings are installed. Failure to do so voids the warranty. Follow cleaning instructions and avoid using any harmful chemicals.