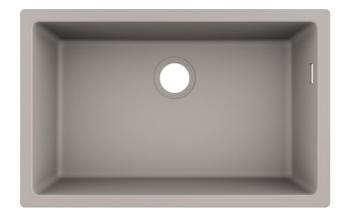

Brand: HANSGROHE, Germany

SilicaTec, Undermount sink Name:

Item Code: 43432.380 Hansgrohe Designer: Color / Finish: **Concrete Grey** 

Dimensions: Overall size 710 x 450 x 205mm

Bowl size 660 x 400 x 190mm

· 1 bowl with side overflow

**Undermount installation** 

Mounting clips included (range 28-40mm)