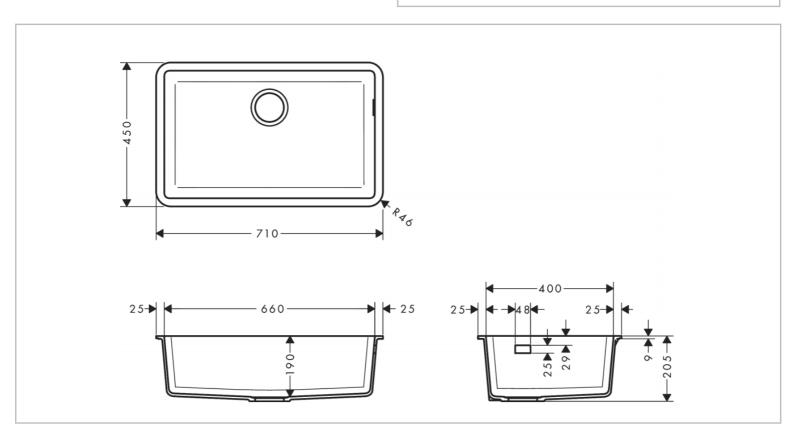

Brand: HANSGROHE, Germany

SilicaTec, Undermount sink Name:

Item Code: 43432.380 Hansgrohe Designer: Color / Finish: **Concrete Grey** 

Dimensions: Overall size 710 x 450 x 205mm

Bowl size 660 x 400 x 190mm

· 1 bowl with side overflow

**Undermount installation** 

Mounting clips included (range 28-40mm)