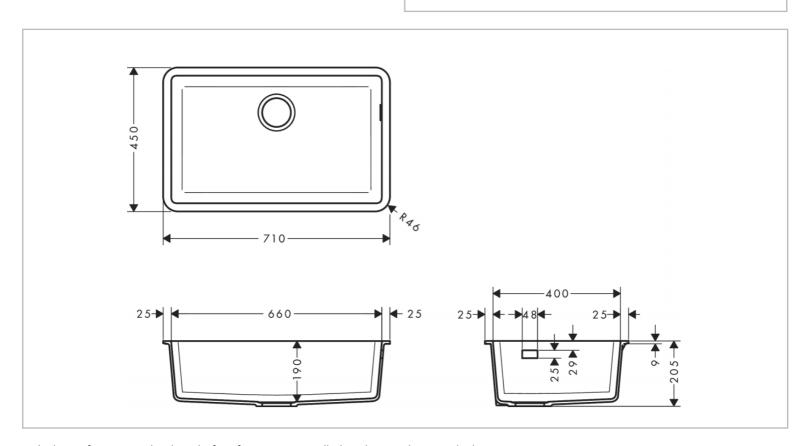

Brand: HANSGROHE, Germany
Name: SilicaTec, Undermount sink

Item Code : 43432.170

Designer : Hansgrohe

Color / Finish : Graphite Black

Dimensions: Overall size 710 x 450 x 205mm Bowl size 660 x 400 x 190mm