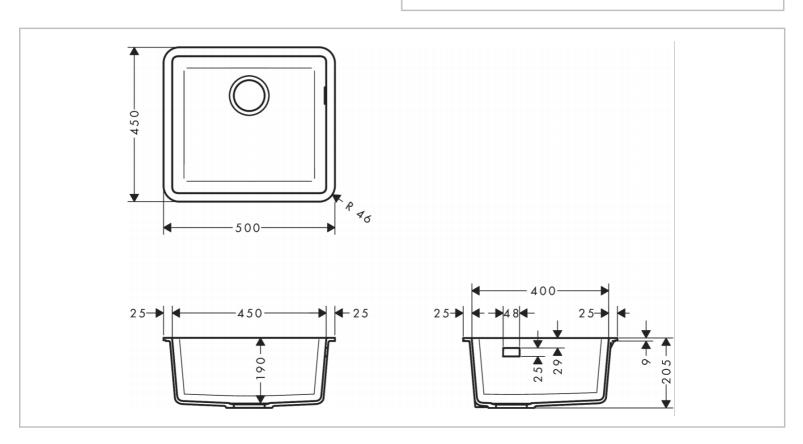

Brand: HANSGROHE, Germany SilicaTec, Undermount sink Name:

Item Code: 43431.170 Hansgrohe Designer: Color / Finish: **Graphite Black** 

Dimensions: Overall size 500 x 450 x 205mm Bowl size 450 x 400 x 190mm