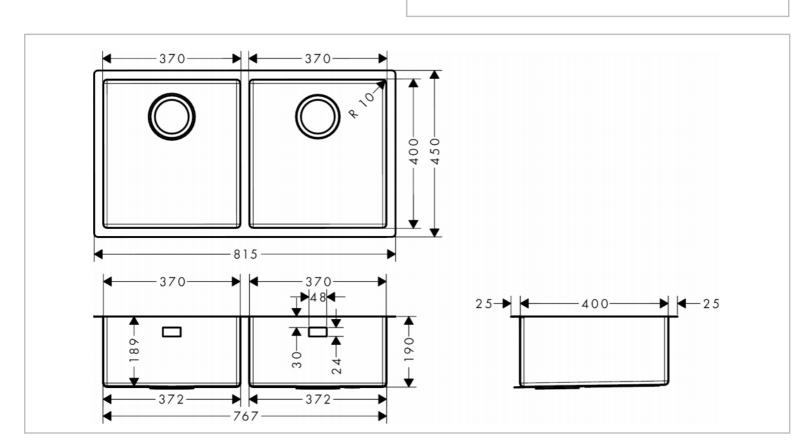

Brand: HANSGROHE, Germany
Name: Stainless Undermount sink

Item Code: 43430.809Designer: HansgroheColor / Finish: Stainless Steel

Dimensions: Overall size 815 x 450 x 190mm Bowl size 370 x 400 x 190mm

## Product info:

- · 2 bowls with overflow
- Undermount installation
- Mounting clips included (range 28-40mm)