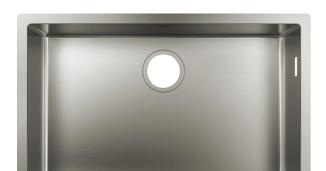

Brand: HANSGROHE, Germany Stainless Undermount sink Name:

Item Code: 43428.809 Designer: Hansgrohe Color / Finish: Stainless Steel

Dimensions: Overall size 710 x 450 x 190mm Bowl size 660 x 400 x 190mm

## Product info:

- · 1 bowl with overflow
- **Undermount installation**
- Mounting clips included (range 28-40mm)