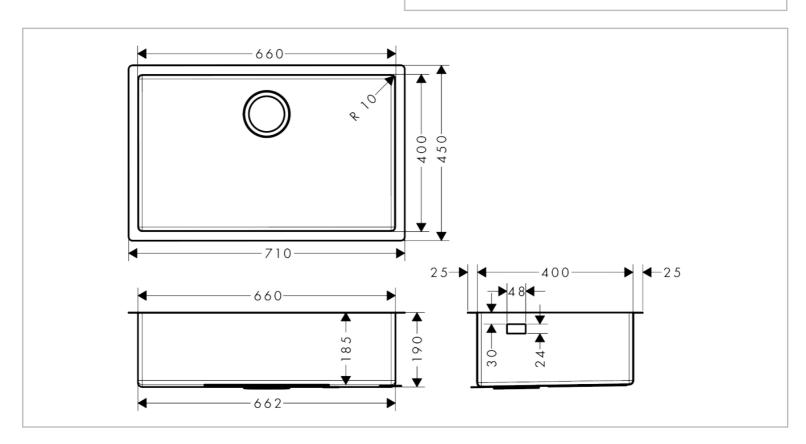

Brand: HANSGROHE, Germany Stainless Undermount sink Name:

Item Code: 43428.809 Designer: Hansgrohe Color / Finish: Stainless Steel

Dimensions: Overall size 710 x 450 x 190mm Bowl size 660 x 400 x 190mm

## Product info:

- · 1 bowl with overflow
- **Undermount installation**
- Mounting clips included (range 28-40mm)