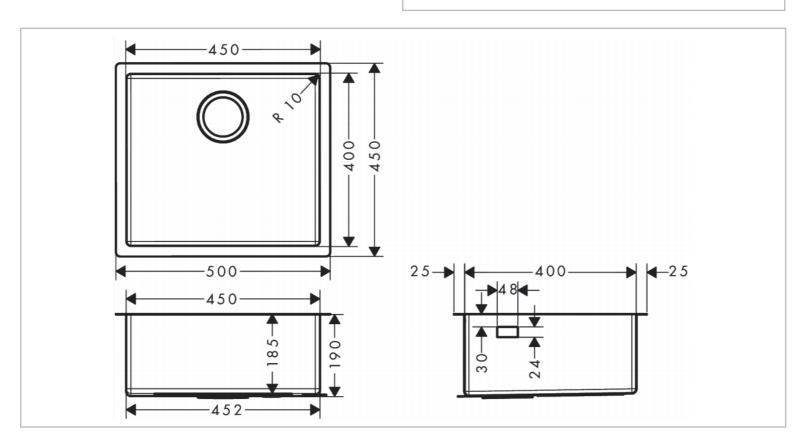

Brand: HANSGROHE, Germany
Name: Stainless Undermount sink

Item Code: 43426.809Designer: HansgroheColor / Finish: Stainless Steel

Dimensions: Overall size 500 x 450 x 190mm Bowl size 450 x 400 x 190mm