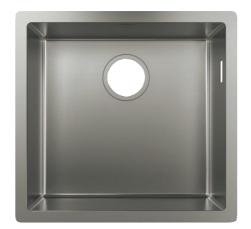

Brand: HANSGROHE, Germany
Name: Stainless Undermount sink

Item Code: 43426.809Designer: HansgroheColor / Finish: Stainless Steel

Dimensions: Overall size 500 x 450 x 190mm Bowl size 450 x 400 x 190mm

## Product info:

- · 1 bowl with overflow
- Undermount installation
- Mounting clips included (range 28-40mm)