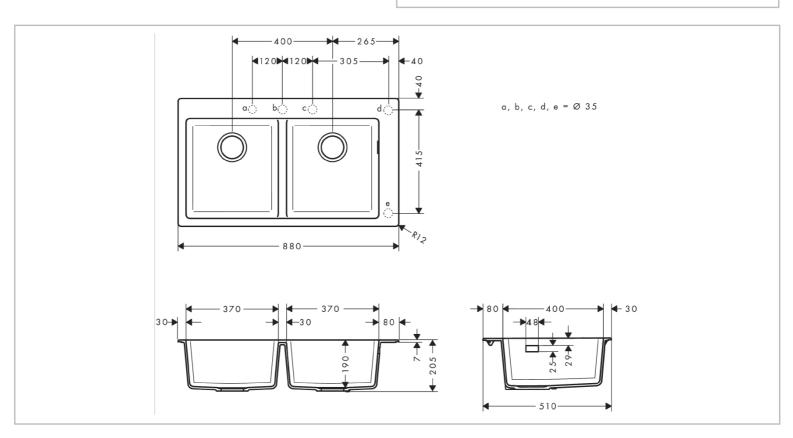

Brand : HANSGROHE, Germany
Name : SilicaTec, Built-in sink

Item Code : 43316.380

Designer : Hansgrohe

Color / Finish : Concrete Grey

Dimensions : Overall size 880 x 415 x 205mm

Bowl size 370 x 400 x 190mm

· 2 bowl with side overflow

Pre-drilled tap hole

Self-rimming or flush-mount installation

• Mounting clips included (range 28-40mm)

Add-ons :

• 43928.000 Manual drain

Flushing of pipe must be done before fittings are installed. Failure to do so voids the warranty. Follow cleaning instructions and avoid using any harmful chemicals.