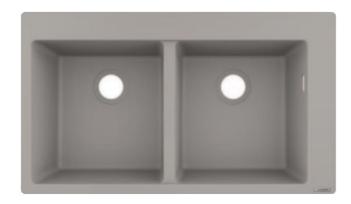

Brand : HANSGROHE, Germany
Name : SilicaTec, Built-in sink

Item Code : 43316.380

Designer : Hansgrohe

Color / Finish : Concrete Grey

Dimensions : Overall size 880 x 415 x 205mm

Bowl size 370 x 400 x 190mm

· 2 bowl with side overflow

Pre-drilled tap hole

Self-rimming or flush-mount installation

• Mounting clips included (range 28-40mm)

Add-ons :

• 43928.000 Manual drain

Flushing of pipe must be done before fittings are installed. Failure to do so voids the warranty. Follow cleaning instructions and avoid using any harmful chemicals.