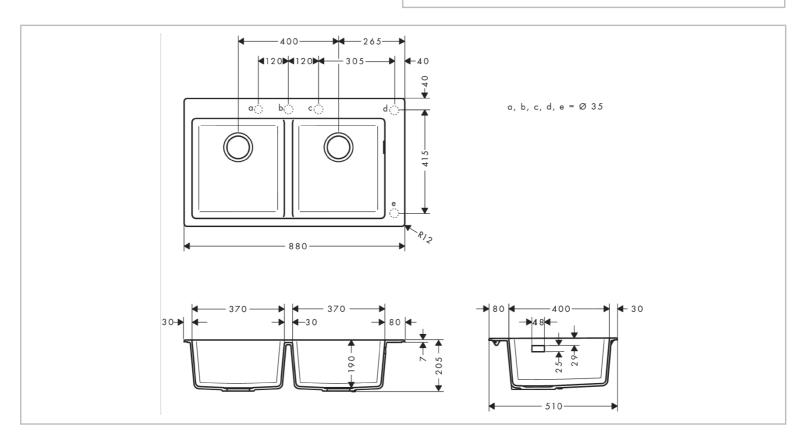

Brand: HANSGROHE, Germany SilicaTec Built-in sink Name:

Item Code: 43316.170 Designer: Hansgrohe Color / Finish: **Graphite Black** 

Dimensions: Overall size 880 x 415 x 205mm

Bowl size 370 x 400 x 190mm

- · 2 bowl with side overflow
- Pre-drilled tap hole
- Self-rimming or flush-mount installation
- Mounting clips included (range 28-40mm)

• 43928.000 Manual drain

Flushing of pipe must be done before fittings are installed. Failure to do so voids the warranty. Follow cleaning instructions and avoid using any harmful chemicals.