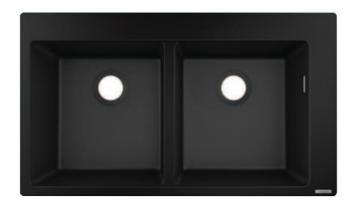

Brand: HANSGROHE, Germany SilicaTec Built-in sink Name:

Item Code: 43316.170 Designer: Hansgrohe Color / Finish: **Graphite Black** 

Dimensions: Overall size 880 x 415 x 205mm

Bowl size 370 x 400 x 190mm

- · 2 bowl with side overflow
- Pre-drilled tap hole
- Self-rimming or flush-mount installation
- Mounting clips included (range 28-40mm)

• 43928.000 Manual drain

Flushing of pipe must be done before fittings are installed. Failure to do so voids the warranty. Follow cleaning instructions and avoid using any harmful chemicals.