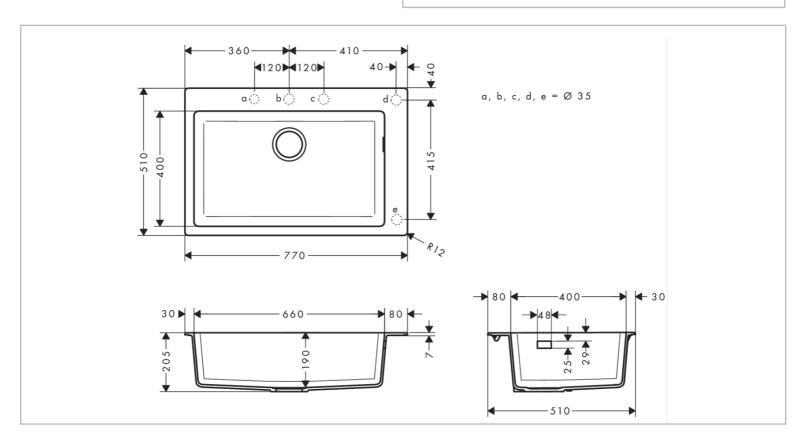

Brand : HANSGROHE, Germany
Name : SilicaTec, Built-in sink

Item Code: 43313.380Designer: HansgroheColor / Finish: Concrete Grey

Dimensions: Overall size 770 x 510 x 205mm Bowl size 660 x 400 x 190mm

## Product info:

- 1 bowl with side overflow
- Pre-drilled tap hole
- Self-rimming or flush-mount installation
- Mounting clips included (range 28-40mm)