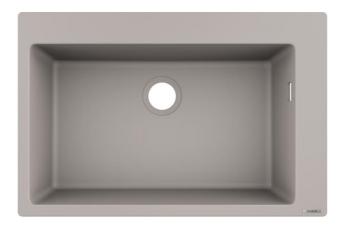

Brand : HANSGROHE, Germany
Name : SilicaTec, Built-in sink

Item Code: 43313.380Designer: HansgroheColor / Finish: Concrete Grey

Dimensions: Overall size 770 x 510 x 205mm Bowl size 660 x 400 x 190mm

## Product info:

- 1 bowl with side overflow
- Pre-drilled tap hole
- Self-rimming or flush-mount installation
- Mounting clips included (range 28-40mm)