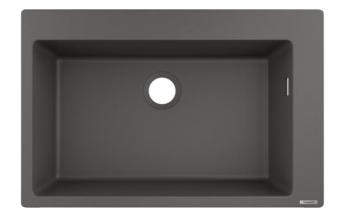

Brand : HANSGROHE, Germany
Name : SilicaTec, Built-in sink

Item Code: 43313.290

Designer:

Color / Finish: Stone Grey

Dimensions : Overall size 770 x 510 x 205mm

Bowl size 660 x 400 x 190mm

## Product info:

- 1 bowl with side overflow
- Pre-drilled tap hole
- Self-rimming or flush-mount installation
- Mounting clips included (range 28-40mm)