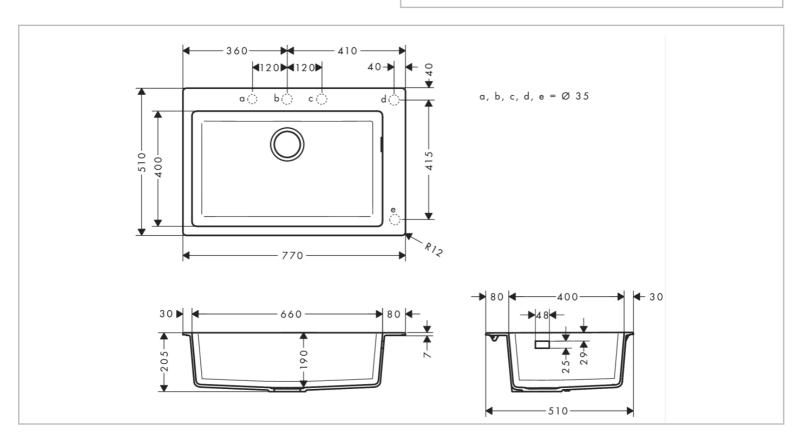

Brand : HANSGROHE, Germany
Name : SilicaTec, Built-in sink

Item Code: 43313.290

Designer:

Color / Finish: Stone Grey

Dimensions : Overall size 770 x 510 x 205mm

Bowl size 660 x 400 x 190mm

## Product info:

- 1 bowl with side overflow
- Pre-drilled tap hole
- Self-rimming or flush-mount installation
- Mounting clips included (range 28-40mm)