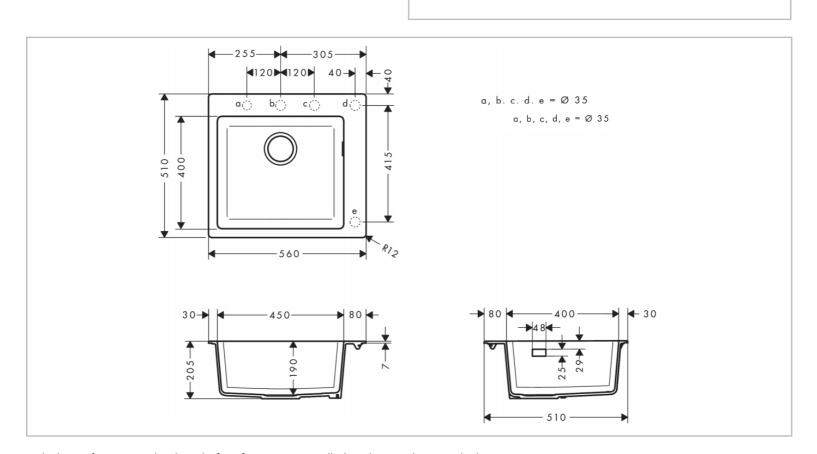

Brand : HANSGROHE, Germany
Name : SilicaTec, Built-in sink

Item Code : 43312.380

Designer : Hansgrohe

Color / Finish : Concrete Grey

Dimensions: Overall size 560 x 510 x 205mm Bowl size 450 x 400 x 190mm

## Product info:

- 1 bowl with side overflow
- Pre-drilled tap hole
- Self-rimming or Flush-mount installation
- Mounting clips included (range 28-40mm)