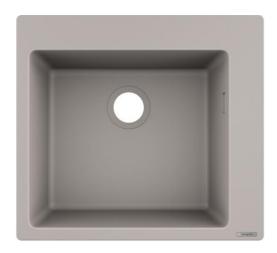

Brand : HANSGROHE, Germany
Name : SilicaTec, Built-in sink

Item Code : 43312.380

Designer : Hansgrohe

Color / Finish : Concrete Grey

Dimensions: Overall size 560 x 510 x 205mm Bowl size 450 x 400 x 190mm

## Product info:

- 1 bowl with side overflow
- Pre-drilled tap hole
- Self-rimming or Flush-mount installation
- Mounting clips included (range 28-40mm)