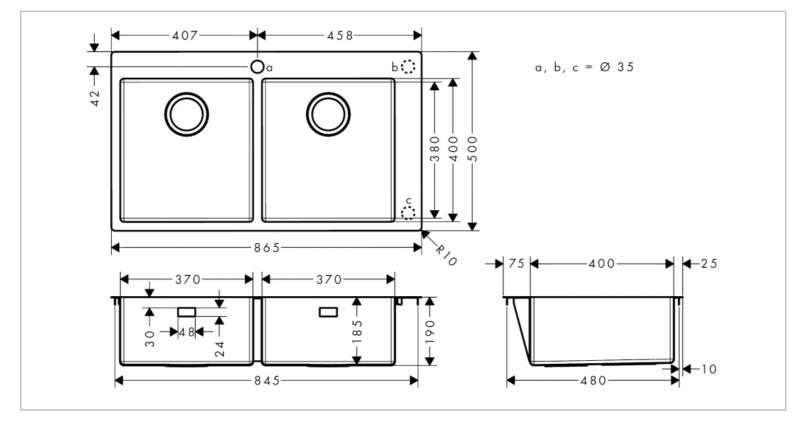

## hansgrohe

| Brand :                          | HANSGROHE, Germany                                                               |
|----------------------------------|----------------------------------------------------------------------------------|
| Name :<br>Item Code :            | Stainless Built-in sink<br>43303.809                                             |
| Designer :                       | Hansgrohe                                                                        |
| Color / Finish :<br>Dimensions : | Stainless Steel<br>Overall size 865 x 500 x 190mm<br>Bowl size 370 x 400 x 190mm |
|                                  |                                                                                  |