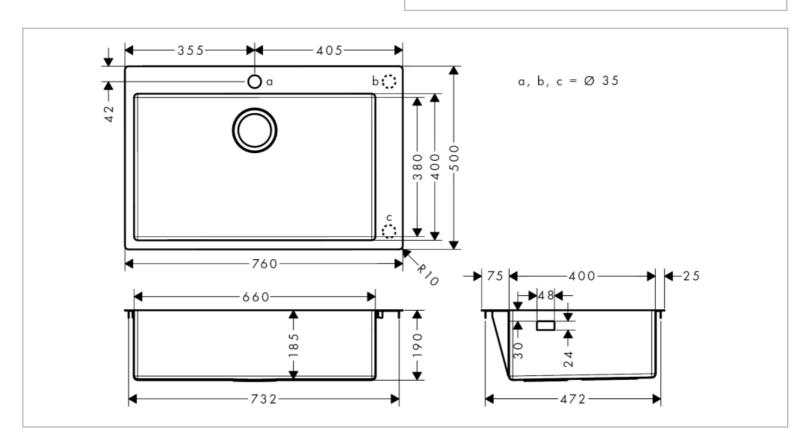

Brand: HANSGROHE, Germany
Name: Stainless Built-in sink

Item Code: 43302.809Designer: HansgroheColor / Finish: Stainless Steel

Dimensions: Overall size 760 x 500 x 190mm Bowl size 660 x 400 x 190mm