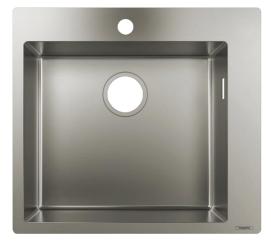

## hansgrohe

| Brand :                          | HANSGROHE, Germany                                                               |
|----------------------------------|----------------------------------------------------------------------------------|
| Name :<br>Item Code :            | Stainless Built-in sink<br>43301.809                                             |
| Designer :                       | Hansgrohe                                                                        |
| Color / Finish :<br>Dimensions : | Stainless Steel<br>Overall size 550 x 450 x 190mm<br>Bowl size 450 x 400 x 190mm |
|                                  |                                                                                  |

Product info:

- 1 bowls with overflow
- Pre-drilled tap hole
- Self-rimming or flush-mount installation
- Mounting clips included (range 28-40mm) Add-ons :
- 43920.009 Manual drain
- 43930.009 Automatic drain
- 43940.009 Automatic drain for 73806.000