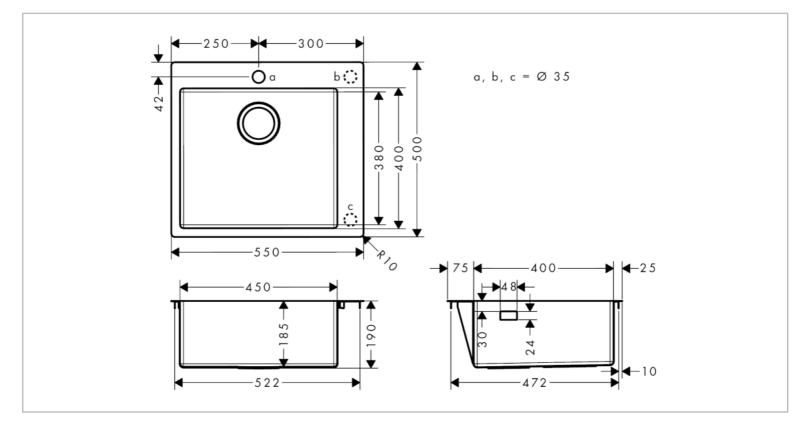

## hansgrohe

| Brand :                          | HANSGROHE, Germany                                                               |
|----------------------------------|----------------------------------------------------------------------------------|
| Name :<br>Item Code :            | Stainless Built-in sink<br>43301.809                                             |
| Designer :                       | Hansgrohe                                                                        |
| Color / Finish :<br>Dimensions : | Stainless Steel<br>Overall size 550 x 450 x 190mm<br>Bowl size 450 x 400 x 190mm |
|                                  |                                                                                  |

Product info:

- 1 bowls with overflow
- Pre-drilled tap hole
- Self-rimming or flush-mount installation
- Mounting clips included (range 28-40mm) Add-ons :
- 43920.009 Manual drain
- 43930.009 Automatic drain
- 43940.009 Automatic drain for 73806.000