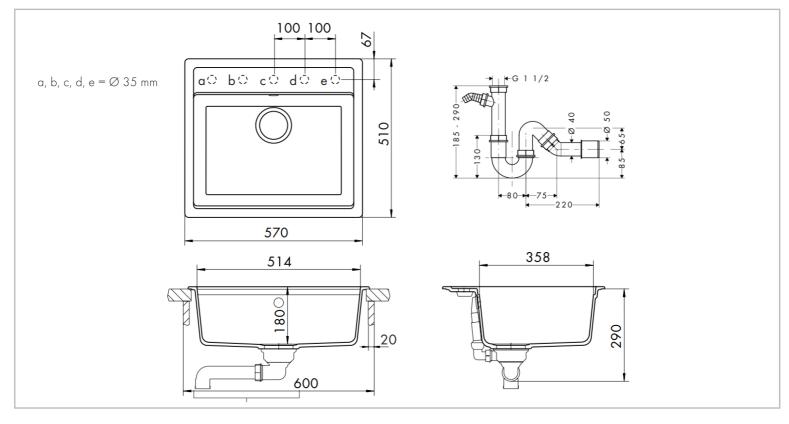

| Brand :               | AXOR, Germany                        |
|-----------------------|--------------------------------------|
| Name :<br>Item Code : | SilicaLux Built-in sink<br>43006.309 |
| Designer :            |                                      |
| Color / Finish :      | Bronze                               |
| Dimensions :          | Overall size 570 x 510mm             |
|                       | Bowl size 514 x 358 x 180mm          |
|                       |                                      |

Product info:

- 1 bowl with overflow
- Pre-drilled tap hole
- Self-rimming installation
- Mounting clips included (range 28-40mm)
- Inclusive of automatic drains

Flushing of pipe must be done before fittings are installed. Failure to do so voids the warranty.