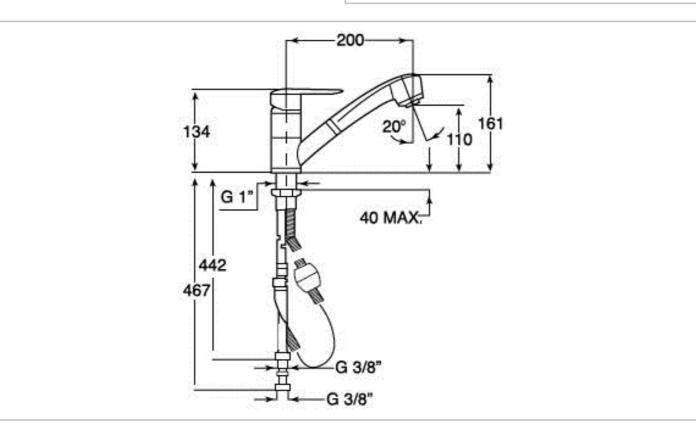

| Brand :                          | TEKA, China                                             |
|----------------------------------|---------------------------------------------------------|
| Name :                           | Kitchen Mixers / MONT Sink Mixer<br>w/ pull-out spray   |
| Item Code :                      | 42.978.02                                               |
| Color / Finish :<br>Dimensions : | Chrome-plated<br>161mm height<br>200mm spout projection |