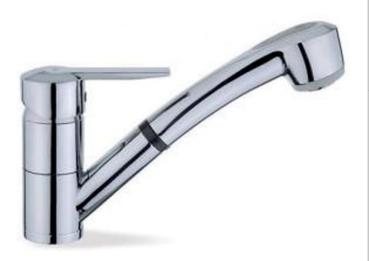

| Brand :                          | TEKA, China                                             |
|----------------------------------|---------------------------------------------------------|
| Name :                           | Kitchen Mixers / MONT Sink Mixer<br>w/ pull-out spray   |
| Item Code :                      | 42.978.02                                               |
| Color / Finish :<br>Dimensions : | Chrome-plated<br>161mm height<br>200mm spout projection |

## Product info:

- Swivel spout
- Pull-out shower with 2 functions
- Anti-scale aerator
- Flexible inlet pipes connections %"