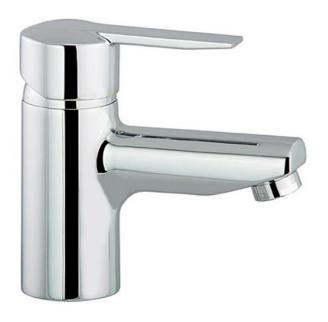

Brand: TEKA, China

Name: MONT/ Single Lever Basin Mixer

Item Code: 42.342.02

Color / Finish : Chrome-plated
Dimensions : 16.9cm max height

10.6cm spout projection