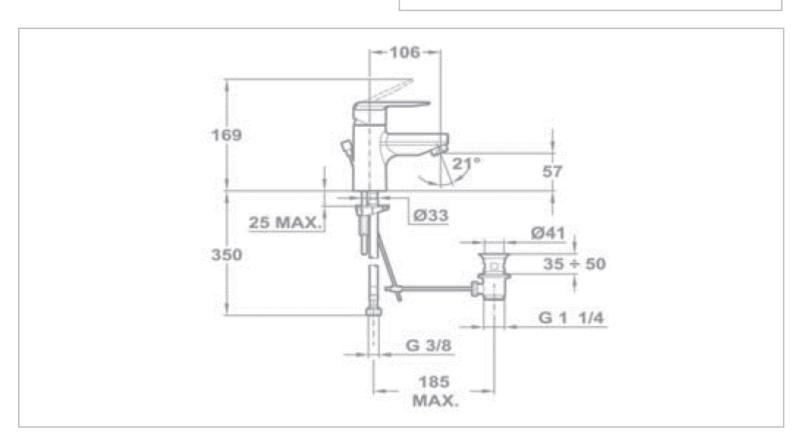

Brand: TEKA, China

Name: MONT/ Single Lever Basin Mixer

Item Code: 42.342.02

Color / Finish : Chrome-plated
Dimensions : 16.9cm max height

10.6cm spout projection