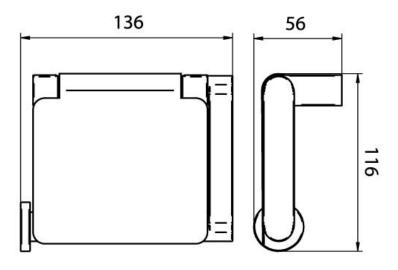

## **SPECIFICATION** SHEET - bathroom accessories

| BRAND:                         |                      | HACEKA       | Product Photo: |
|--------------------------------|----------------------|--------------|----------------|
| ORIGIN:                        | Netherl              | ands         |                |
| SERIES:                        | VIERO                |              |                |
| PRODUCT<br>DESCRIPTION:        | Roll hol             | der with lid |                |
| MODEL No.                      | 415413               |              |                |
| FINISH/COLOUR:                 | Chrome               | )            |                |
| DIMENSIONS:                    | 136mm x 56mm x 116mm |              |                |
| OPTIONAL<br>MATCHING<br>PARTS: |                      |              |                |